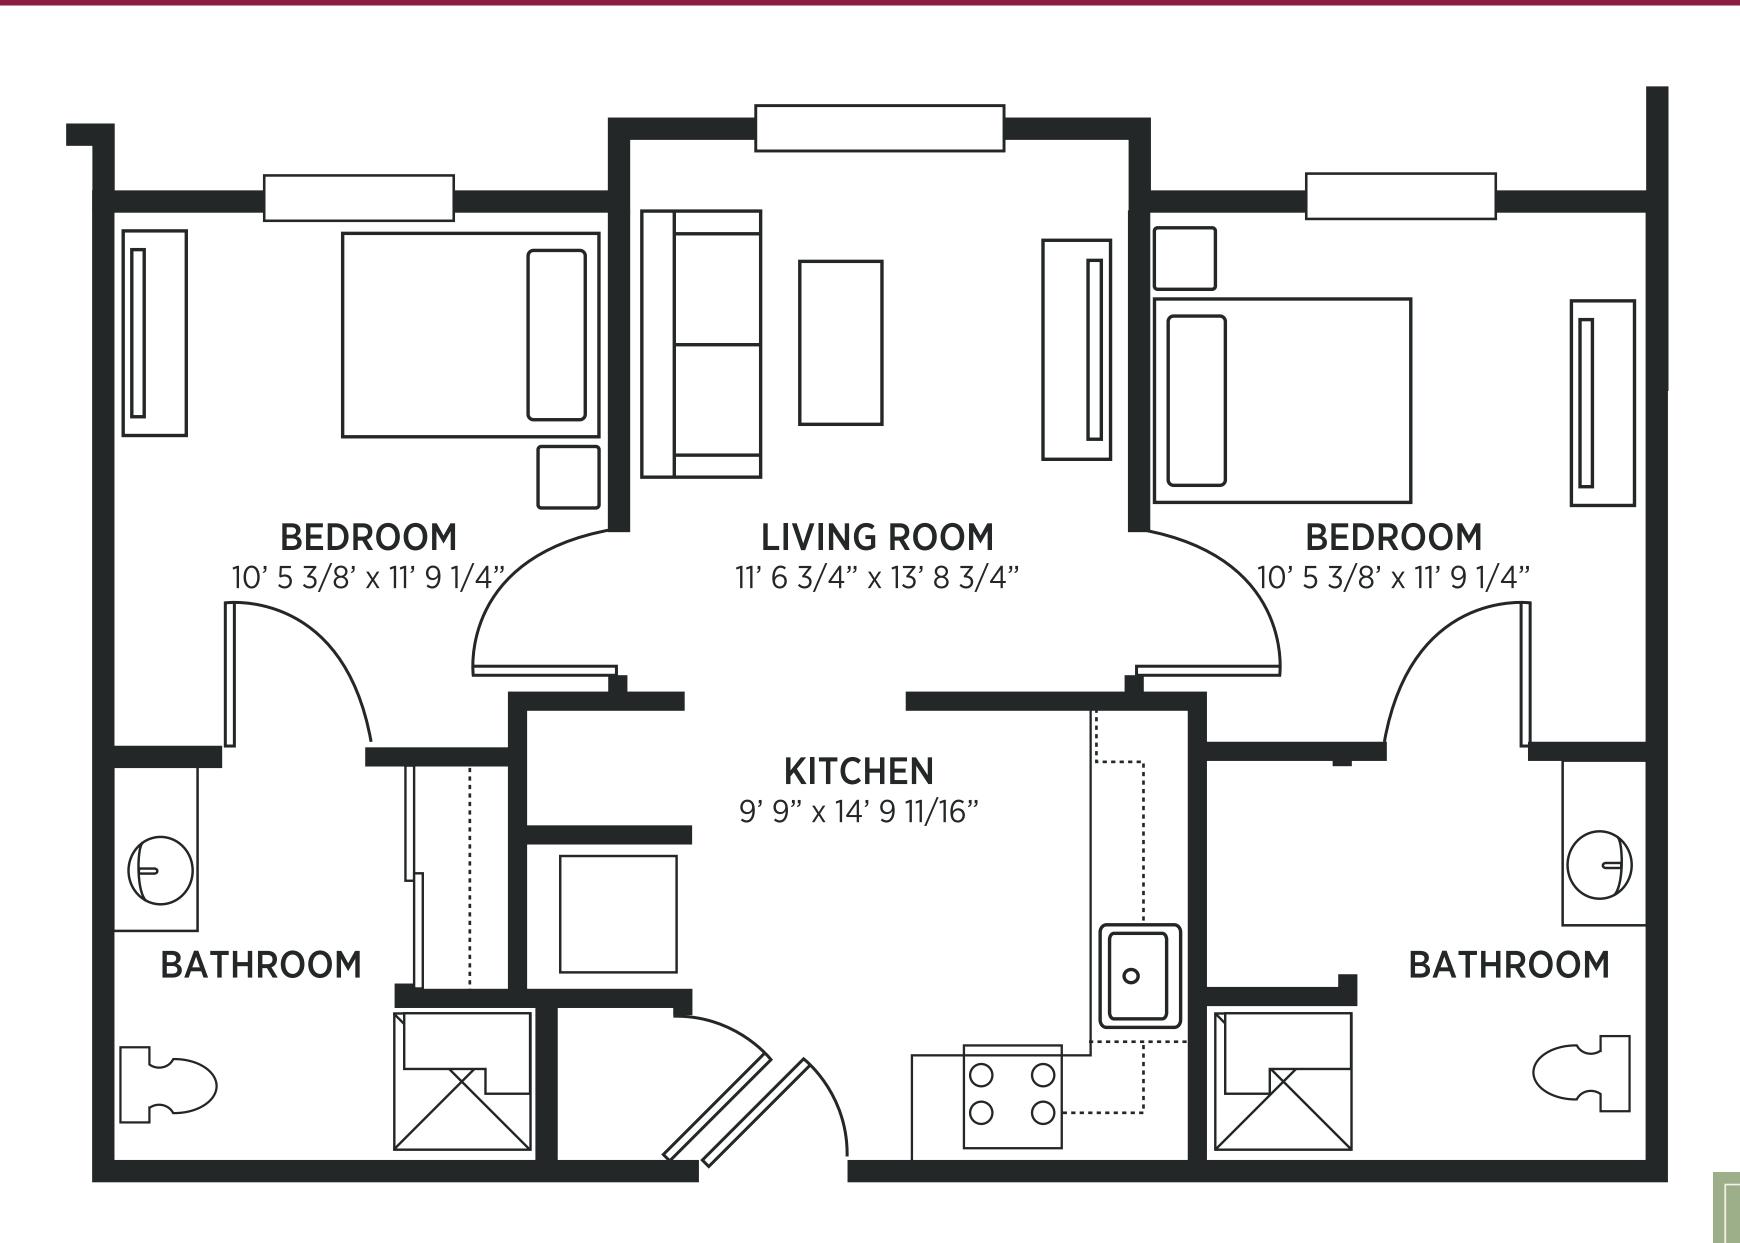

# TWO BEDROOM

713 TO 809 SQUARE FEET STARTING AT \$8,630/MONTH

Ask about our **Luxury**Two Bedrooms!