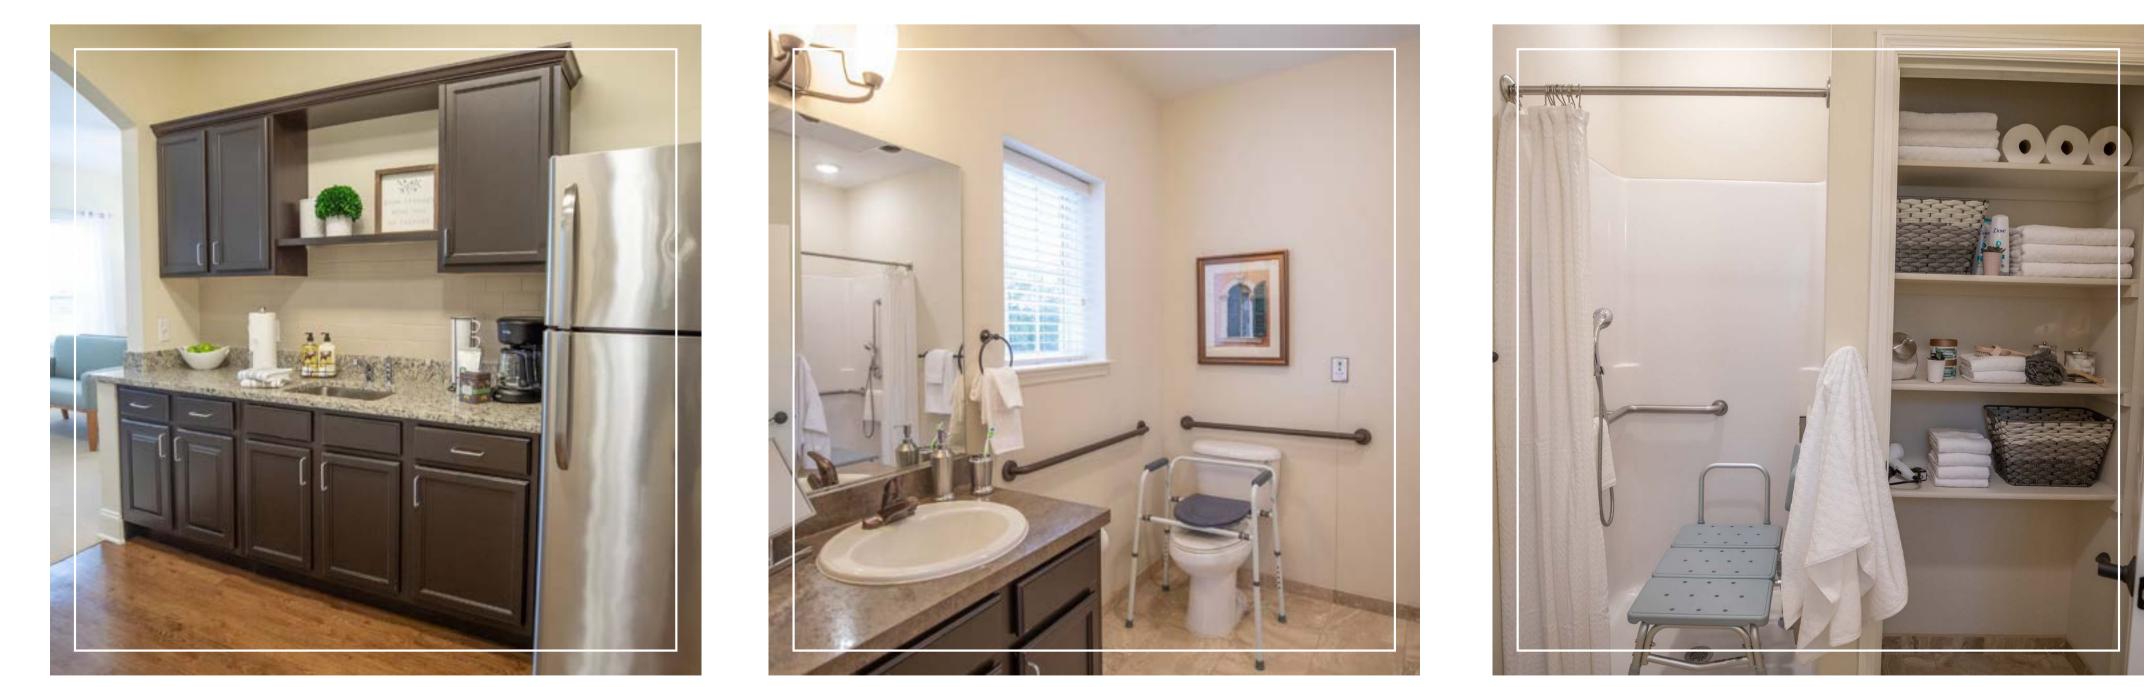

#### **KITCHEN & BATHROOM FEATURES**

• Select Apartments Feature Stove Tops, Ovens, Dishwashers, Full-size Refrigerators, Ice-makers, and Washers/Dryers

- Key Fob Entry
- Generator for Individual Resident Apartments
- Temperature Control System
- All Utilities including Phone, Cable and Wi-Fi
- Weekly Housekeeping including Bed Making
- Bedroom Closet and Pantry Storage
- Stainless Steel Appliances
- Quartz Countertops
- Counter Island Bar Seating in Select Apartments
- Walk-in Shower with Grab Bars and Seated Bench
- Safely Secured Grab Bars, Toilet Paper Holder, Towel Rack & Hooks
- Automatic Motion Bathroom Lights

## APARTMENT GALLERY