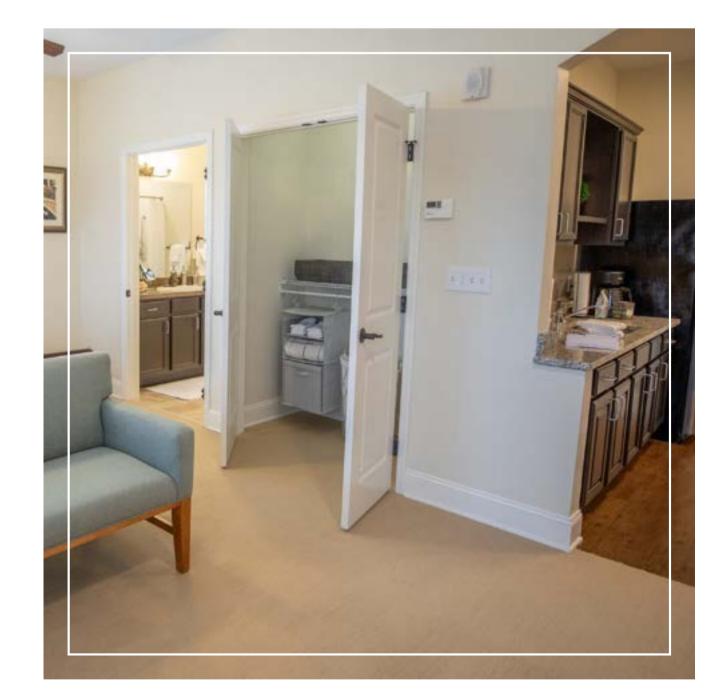

# **STUDIO** 361 TO 497 SQUARE FEET **STARTING AT \$6,660/MONTH**



#### **SAFETY & ROOM FEATURES**

- 12 Steel Construction-shelter in Place

#### **KITCHEN & BATHROOM FEATURES**

• Select Apartments Feature Stove Tops, Ovens, Dishwashers, Full-size Refrigerators, Ice-makers, and Washers/Dryers

- Key Fob Entry
- Generator for Individual Resident Apartments
- Temperature Control System
- All Utilities including Phone, Cable and Wi-Fi
- Weekly Housekeeping including Bed Making
- Bedroom Closet and Pantry Storage
- Stainless Steel Appliances
- Quartz Countertops
- Counter Island Bar Seating in Select Apartments
- Walk-in Shower with Grab Bars and Seated Bench
- Safely Secured Grab Bars, Toilet Paper Holder, Towel Rack & Hooks
- Automatic Motion Bathroom Lights

## APARTMENT GALLERY









## SCHEDULE A TOUR AT 703-828-9600

#### 44124 WOODRIDGE PARKWAY, LANSDOWNE, VA 20176

A RETIREMENT UNLIMITED, INC. COMMUNITY • FRALIN & WALDRON FAMILY-OWNED & **OPERATED ACROSS VIRGINIA FOR OVER 40 YEARS** 

WWW.RUI.NET/ASHLEIGH-AT-LANSDOWNE



EUVAL HOUSING