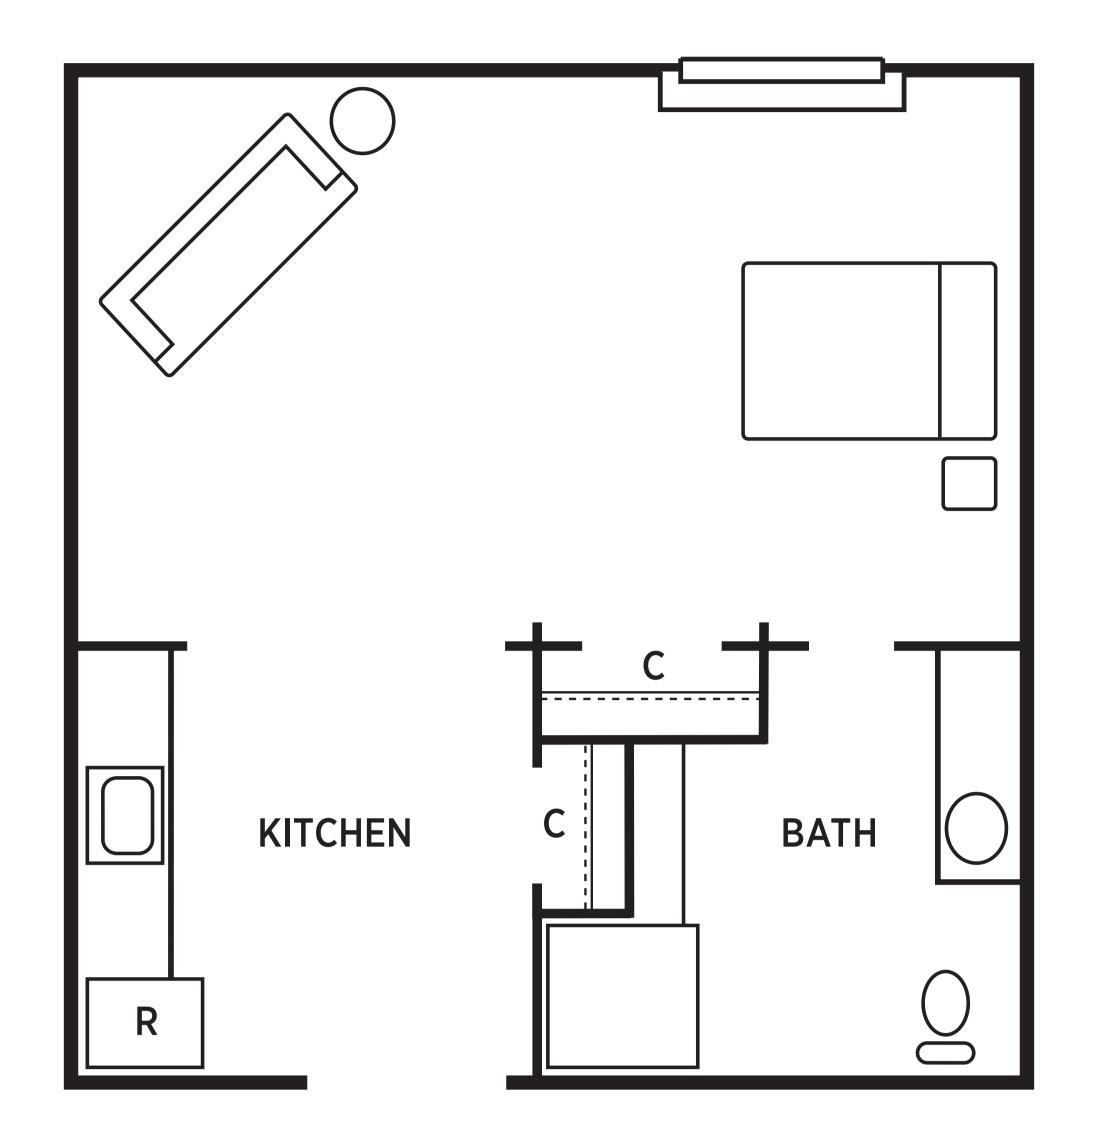

# **STUDIO** 361 TO 497 SQUARE FEET **STARTING AT \$6,660/MONTH**

#### **SAFETY & ROOM FEATURES**

- 12 Steel Construction-shelter in Place

#### **KITCHEN & BATHROOM FEATURES**

• Select Apartments Feature Stove Tops, Ovens, Dishwashers, Full-size Refrigerators, Ice-makers, and Washers/Dryers

- Key Fob Entry
- Generator for Individual Resident Apartments
- Temperature Control System
- All Utilities including Phone, Cable and Wi-Fi
- Weekly Housekeeping including Bed Making
- Bedroom Closet and Pantry Storage
- Stainless Steel Appliances
- Quartz Countertops
- Counter Island Bar Seating in Select Apartments
- Walk-in Shower with Grab Bars and Seated Bench
- Safely Secured Grab Bars, Toilet Paper Holder, Towel Rack & Hooks
- Automatic Motion Bathroom Lights