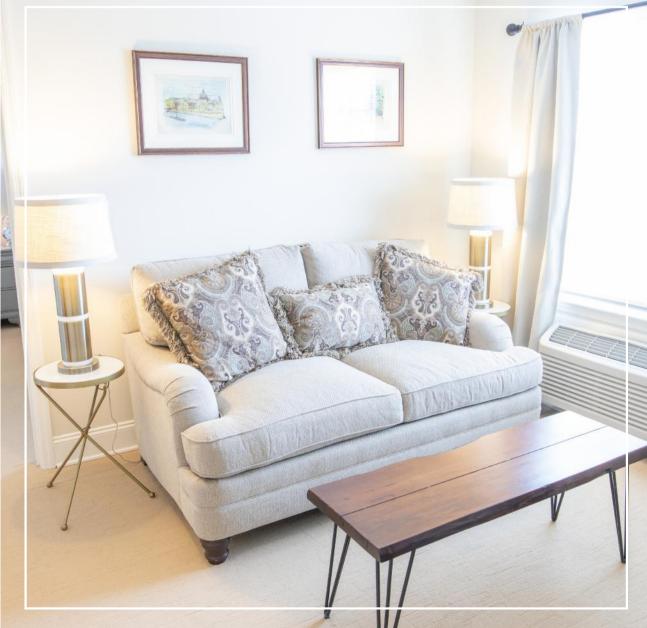

EDROOM WITH DEN** 713 TO 809 SQUARE FEET **STARTING AT \$8,560/MONTH**



### **SAFETY & ROOM FEATURES**

- 12 Steel Construction-shelter in Place

#### **KITCHEN & BATHROOM FEATURES**

• Select Apartments Feature Stove Tops, Ovens, Dishwashers, Full-size Refrigerators, Ice-makers, and Washers/Dryers

- Key Fob Entry
- Generator for Individual Resident Apartments
- Temperature Control System
- All Utilities including Phone, Cable and Wi-Fi
- Weekly Housekeeping including Bed Making
- Bedroom Closet and Pantry Storage
- Stainless Steel Appliances
- Quartz Countertops
- Counter Island Bar Seating in Select Apartments
- Walk-in Shower with Grab Bars and Seated Bench
- Safely Secured Grab Bars, Toilet Paper Holder, Towel Rack & Hooks
- Automatic Motion Bathroom Lights

## APARTMENT GALLERY







EUVAL HOUSING



## SCHEDULE A TOUR AT 703-828-9600

#### 44124 WOODRIDGE PARKWAY, LANSDOWNE, VA 20176



A RETIREMENT UNLIMITED, INC. COMMUNITY • FRALIN & WALDRON FAMILY-OWNED & **OPERATED ACROSS VIRGNIA FOR OVER 40 YEARS** 

WWW.RUI.NET/ASHLEIGH-AT-LANSDOWNE