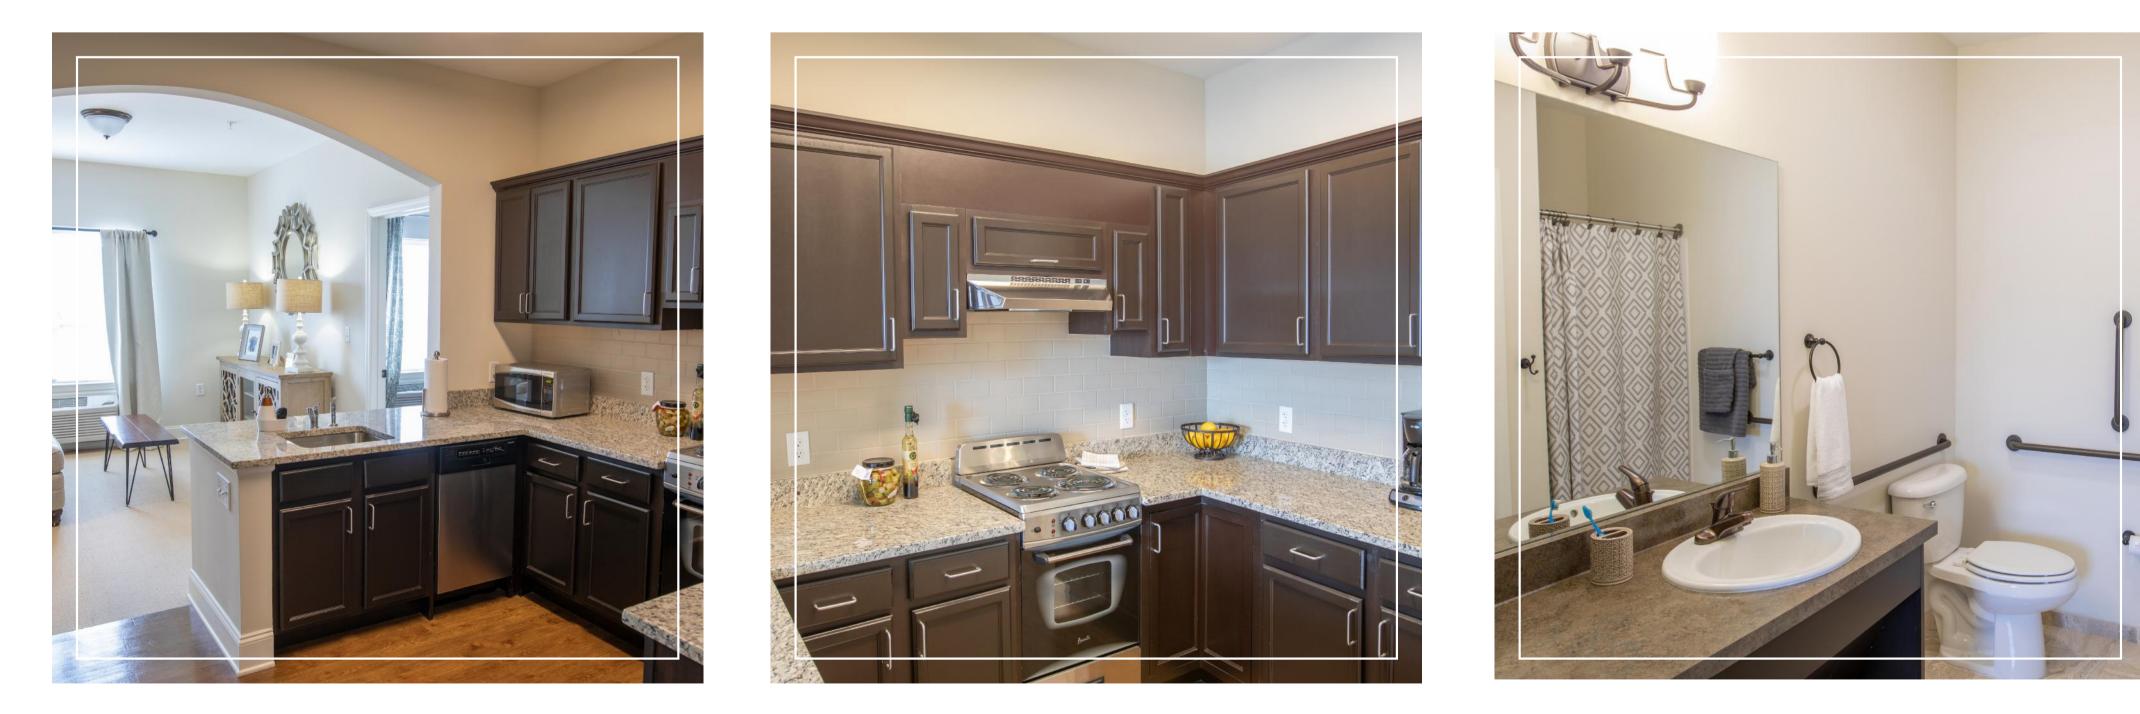

#### **KITCHEN & BATHROOM FEATURES**

• Select Apartments Feature Stove Tops, Ovens, Dishwashers, Full-size Refrigerators, Ice-makers, and Washers/Dryers

- Key Fob Entry
- Generator for Individual Resident Apartments
- Temperature Control System
- All Utilities including Phone, Cable and Wi-Fi
- Weekly Housekeeping including Bed Making
- Bedroom Closet and Pantry Storage
- Stainless Steel Appliances
- Quartz Countertops
- Counter Island Bar Seating in Select Apartments
- Walk-in Shower with Grab Bars and Seated Bench
- Safely Secured Grab Bars, Toilet Paper Holder, Towel Rack & Hooks
- Automatic Motion Bathroom Lights

## APARTMENT GALLERY

EUVAL HOUSING