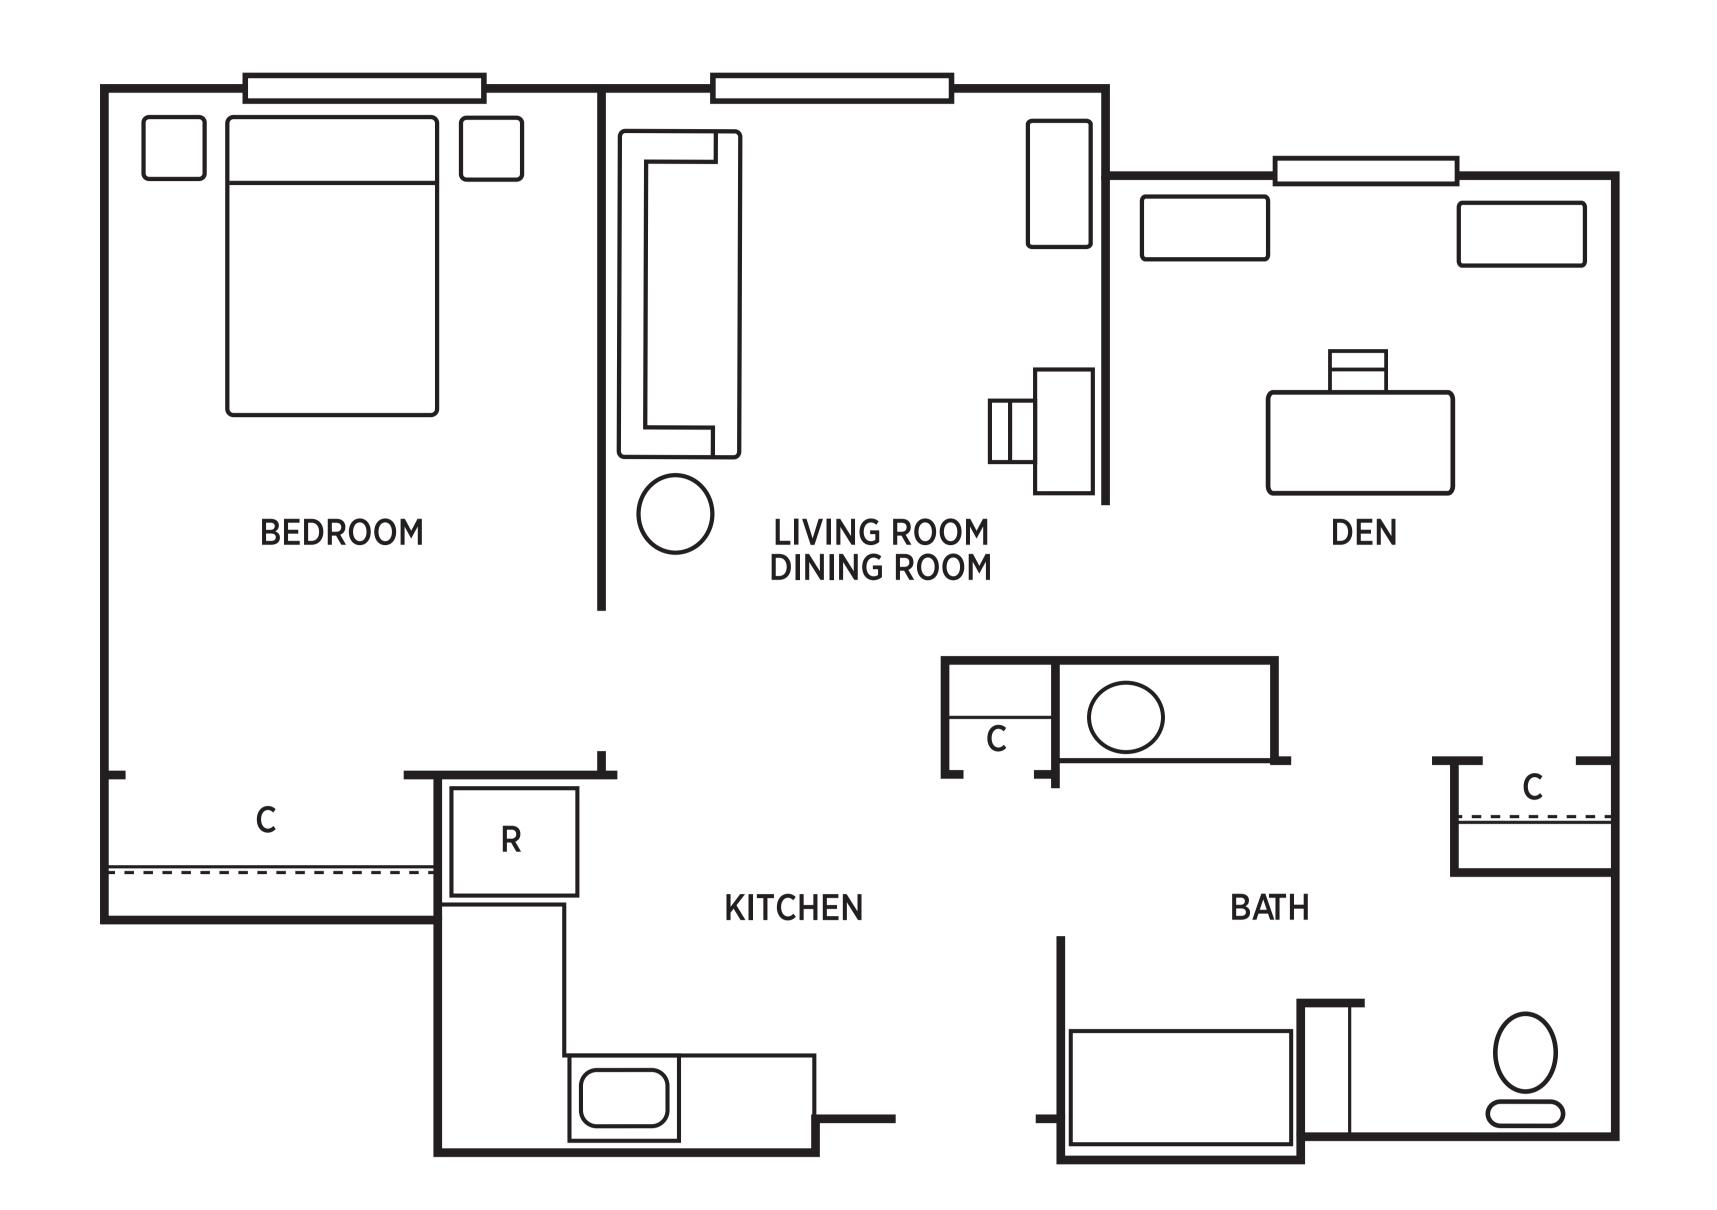

## **ONE BEDROOM WITH DEN** 713 TO 809 SQUARE FEET **STARTING AT \$8,560/MONTH**