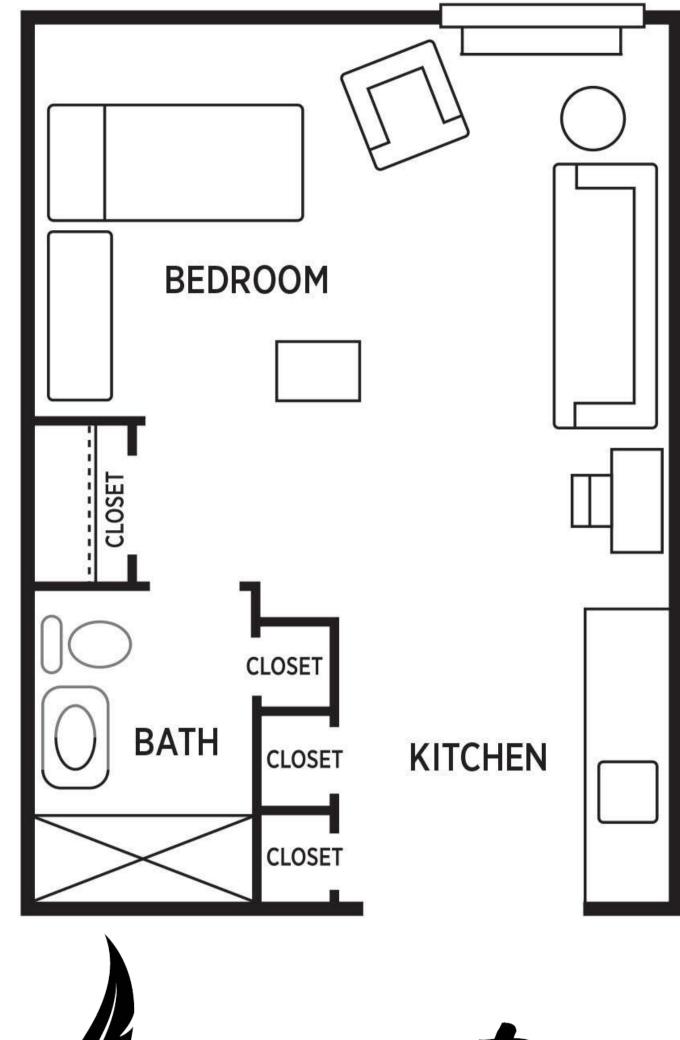

WELCOME HOME

#### At Ashleigh at Lansdowne, we redefine senior living.

INDEPENDENT LIVING, ASSISTED LIVING, AND MEMORY CARE

Offering Independent Living, Assisted Living and Inspiritás-Memory Care in several spacious and tastefully decorated apartment styles to choose from.

#### APARTMENT-STYLE LIVING





#### MEMORY CARE STUDIO

ALL-INCLUSIVE RATE STARTING AT \$10,010/MONTH

# APARTMENT AMENITIES

#### SAFETY & ROOM FEATURES

- 12 Steel Construction-shelter in Place
- Key Fob Entry
- Generator for Individual Resident Apartments
- Temperature Control System
- All Utilities including Phone, Cable and Wi-Fi
- Weekly Housekeeping including Bed Making
- Bedroom Closet and Pantry Storage

### INSPIRITÁS NEIGHBORHOOD FEATURES

- Secured for the safety of our residents
- Art Gallery
- Interactive Life Haven
- Dining Room
- Private and Secured Outside Courtyard
- Full Life Enrichment Calendar
- Engaging Excursions
- Music Therapy
- Pet Therapy

## NEIGHBORHOOD GALLERY









#### SCHEDULE A TOUR AT 703-828-9600



A RETIREMENT UNLIMITED, INC. COMMUNITY • FRALIN & WALDRON FAMILY-OWNED & OPERAT