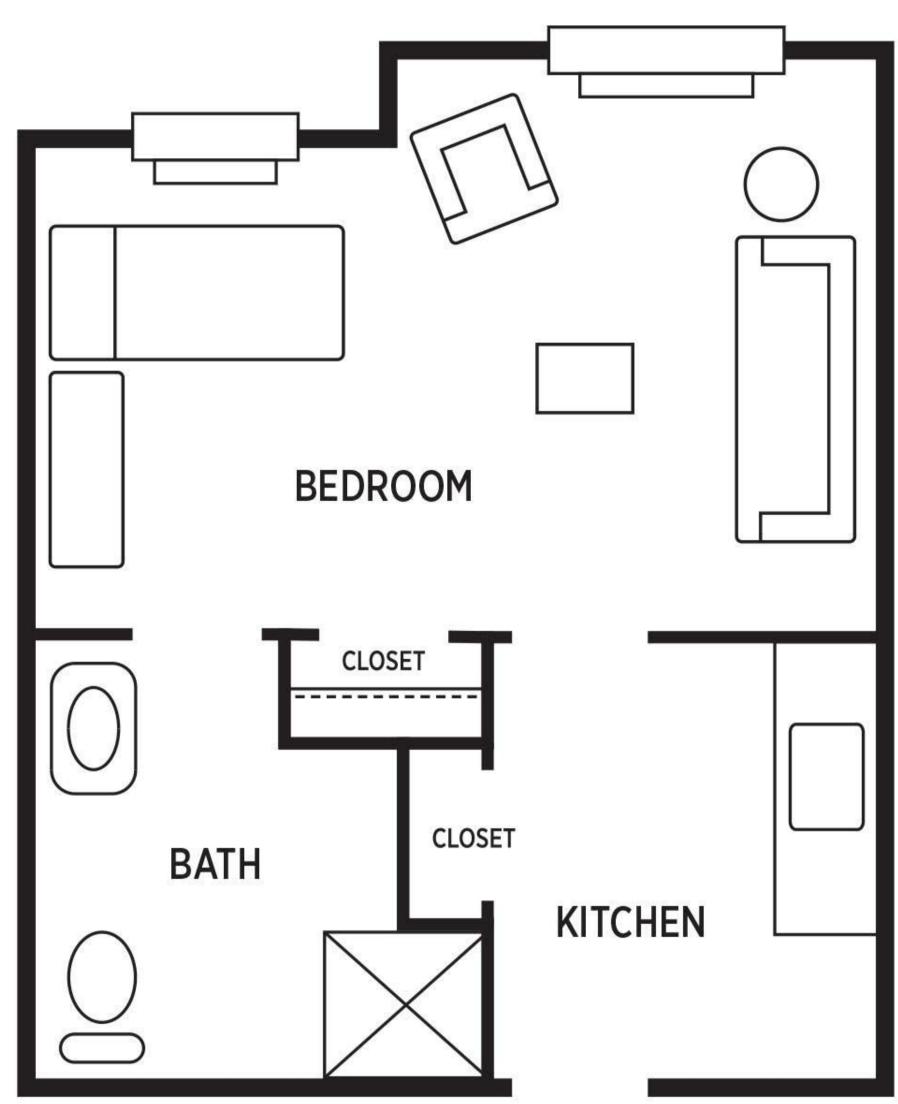

### MEMORY CARESTUDIO GRAND

ALL-INCLUSIVE RATE STARTING AT \$10,588/MONTH

#### **SAFETY & ROOM FEATURES**

- 12 Steel Construction-shelter in Place
- Key Fob Entry
- Generator for Individual Resident Apartments
- Temperature Control System
- All Utilities including Phone, Cable and Wi-Fi
- Weekly Housekeeping including Bed Making
- Bedroom Closet and Pantry Storage